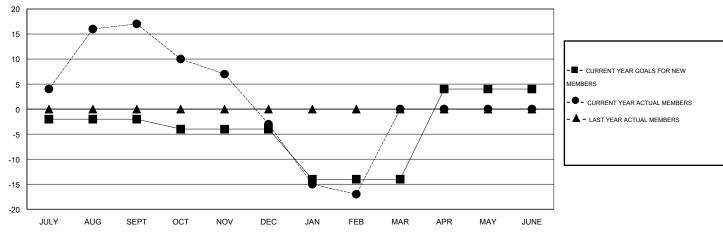

#### GOALS AND ACTUAL MEMBERS CUMULATIVE

| DROPPED CLUBS: 1 |    | 26 CLUBS OF 63 ADDED 1 OR MORE | GENDER DISTRIBUTION                   |              |     |
|------------------|----|--------------------------------|---------------------------------------|--------------|-----|
|                  |    | NEW MEMBERS                    | MALE                                  | 914 (69.14%) |     |
| DROPPED MEMBERS  |    |                                | FEMALE                                | 408 (30.86%) |     |
| DECEASED         | 22 | CLICK HERE FOR HEALTH          |                                       |              | 336 |
| CLUB CANCELLED   | 0  | ASSESSMENT DATA                | FAMILY UNIT MEMBERS HEAD OF HOUSEHOLD |              | 165 |
| OTHER            | 53 |                                |                                       |              |     |
| TOTAL            | 75 |                                | NON-HEAD OF HOUSEHOL                  | .D           | 171 |